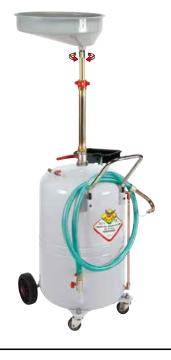

## P/N 42085-55

Waste oil drainer with wheel-mounted 21.1 gal tank, equipped with:

- level gauge
- 4.2 gal collection bowl
- antisplash screen/filter
- removable tool tray

| Tank capacity            | 21.1 gal                |
|--------------------------|-------------------------|
| Max. collection capacity | 16.4 gal                |
| Bowl capacity            | 4.2 gal                 |
| Oversize funnel diameter | ø 17.1"                 |
| Draining hose length     | 7'                      |
| Max. height              | 69.3"                   |
| Min. height              | 56.7"                   |
| Draining pressure        | 7 psi                   |
| Packaging - Weight       | ₩ No. 1 6.7 ft³ 🖺 lb 73 |