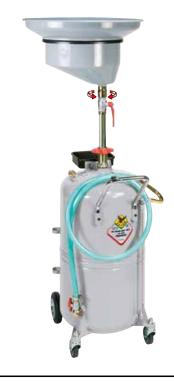

## P/N 42090-55

Waste oil drainer with wheel-mounted 23.8 gal tank, equipped with:

- level gauge
- 3.9 gal collection bowl with oversize funnel
- antisplash screen/filter
- removable tool tray

| 23.8 gal                                    |
|---------------------------------------------|
| 19.8 gal                                    |
| 3.9 gal                                     |
| ø 22.9"                                     |
| 7'                                          |
| 74.9"                                       |
| 55.2"                                       |
| 7 psi                                       |
| <b>10.6 ft³</b> hb 75 <b>10.6 ft³ 10.75</b> |