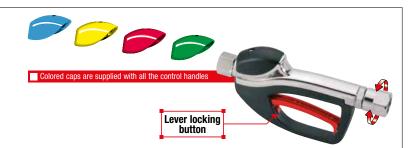

## Oil Metered Control Handles Series 70

## P/N 37775-55

High delivery oil grip equipped with 3/4" NPT (f) inlet swivel joint, filter, 3/4" NPT (f) outlet and lever locking button.
For max pressure and flow rate refer to page 141