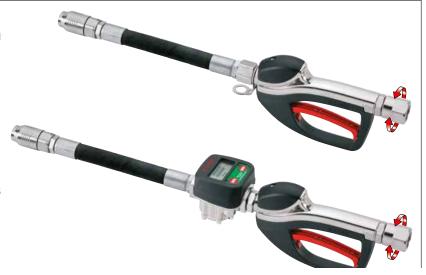

## P/N 37776-55

High flow rate oil gun equipped with 3/4" NPT (f) inlet swivel joint, filter, flexible terminal, semiautomatic drip-catcher nozzle ø 1.38" and lever locking button

High flow rate oil gun with electronic meter P/N 37781-55 equipped with 3/4" NPT (f) inlet swivel joint, filter, flexible terminal, semiautomatic drip-catcher nozzle ø 1.38" and lever locking button