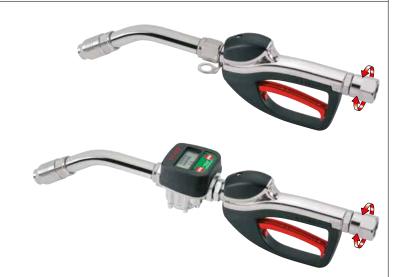

## P/N 37777-55

High flow rate oil handle equipped with 3/4" NPT (f) inlet swivel joint, filter, rigid terminal 45°, semiautomatic drip-catcher nozzle ø 1.38" and lever locking button

High flow rate oil handle with electronic meter P/N 37781-55 equipped with 3/4" NPT (f) inlet swivel joint, filter, rigid terminal 45°, semiautomatic drip-catcher nozzle ø 1.38" and lever locking button