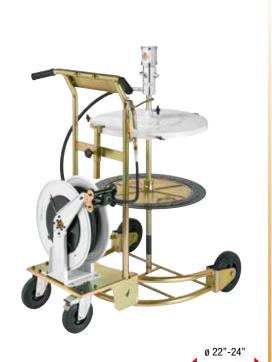

# Mobile Dispener Kits - 400 lb

### Mobile grease Kits.

The ideal combination for dispensing grease in any workplace. The very easy to handle

dolly is equipped with a drum (400 lb) clamping device, adjustable side support for hooking accessories, and wheel with brake.

The mobile kit comes with a handy hose reel with 40' of hose. By request the mobile unit can be equipped with other hose reels.

### P/N 64001-55

### **Mobile grease dispenser unit with hose reel,** for drums of 400 lb

| Pump 50:1                       | 62195-55                         |
|---------------------------------|----------------------------------|
| Heavy duty dolly                | 80210-55                         |
| Hose reel 1/4" - 40'            | 8430.501-55                      |
| Handle with triple swivel joint | 66882-55                         |
| Hose                            | 3/8" - 7' (995.702-55)           |
| Drum cover ø 24"                | 65600-55                         |
| Follower plate ø 23"            | 66590-55                         |
| Packaging - Weight              | <b>№</b> No. 1 16.7 ft³ 🖺 lb 177 |