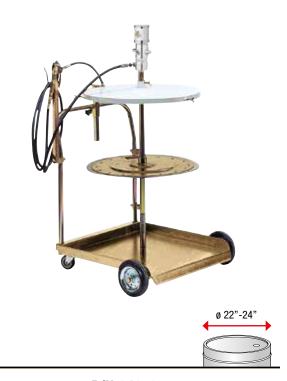

### P/N 64070-55

## **Mobile grease dispenser unit** for drums of 400 lb

|   | 62195-55                   |
|---|----------------------------|
|   | 80200-55                   |
|   | -                          |
| Г | 66882-55                   |
| Г | 1/4" - 13' (993.504-55)    |
|   | 65600-55                   |
|   | 66590-55                   |
|   | 🗑 No. 1 4.27 ft³ 👸 lb 91.5 |