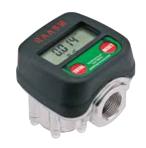

### P/N 37781-55

| 18.5 gpm                  |  |
|---------------------------|--|
| oil and similar           |  |
| aluminum                  |  |
| POM                       |  |
| 3/4" NPT (f)              |  |
| 3/4" NPT (f)              |  |
| 1015 psi                  |  |
| 2900 psi                  |  |
| ± 0.3 %                   |  |
| 2 lb                      |  |
| 3.7" - 3.6" - 3.0"        |  |
| ₩ No. 1 0.06 ft³ 👸 lb 2.2 |  |
|                           |  |