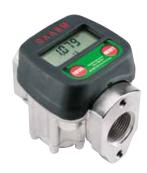

### P/N 37782-55

| 26.42 gpm              |  |
|------------------------|--|
| oil and similar        |  |
| aluminum               |  |
| POM                    |  |
| 1" NPT (f) + Flange    |  |
| 1" NPT (f) + Flange    |  |
| 1015 psi               |  |
| 2900 psi               |  |
| ± 0.3 %                |  |
| 2.4 lb                 |  |
| 4.3" - 3.6" - 3.9"     |  |
| ₩ No. 1 0.2 ft³ 👸 lb 3 |  |