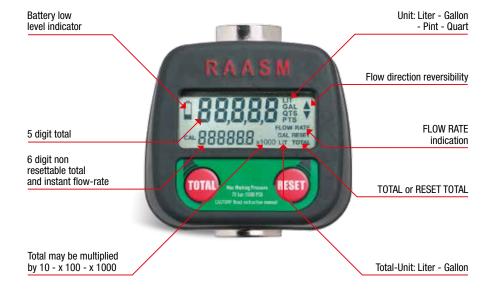

## RAASM's electronic

meters, besides gauging the liquid delivered, can show instant flow rates, provide a reset total and allow the setting of different units of measurement.

RAASM's electronic meters are suitable for a wide variety of fluids, from low to medium to high viscosities, including lubricants, diesel fuel, antifreeze, window wash liquid and other fluids compatible with the material of the meter.