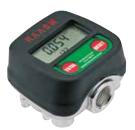

### P/N 37780-55

| Flow rate                      | 9.25 gpm                  |
|--------------------------------|---------------------------|
| Compatible fluids              | oil and similar           |
| Body's material                | aluminum                  |
| Gear's material                | POM                       |
| Inlet                          | 1/2" NPT (f)              |
| Outlet                         | 1/2" NPT (f)              |
| Max operating pressure         | 1015 psi                  |
| Burst pressure                 | 2900 psi                  |
| Accuracy                       | ± 0.3 %                   |
| Net weight                     | 1 lb                      |
| Overall dimensions (A - B - C) | 3.7" - 3.5" - 2.2"        |
| Packaging - Weight             | 🗑 No. 1 0.05 ft³ 🔓 lb 1.9 |