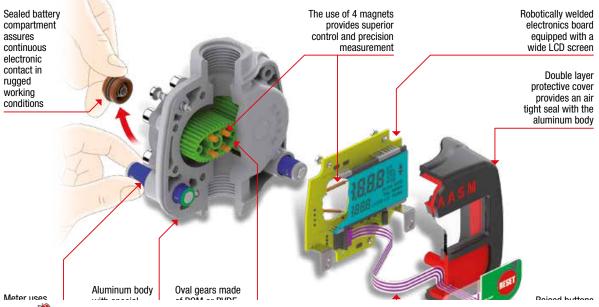

1" NPT (f) + Flange |  |
| 1015 psi            |  |
| 2900 psi            |  |
| ± 0.3 %             |  |
| 2.4 lb              |  |
| 4.3" - 3.6" - 3.9"  |  |
| Ma 1 0.2 ft³ Mab 3  |  |

| 10.5 gpm                                |  |
|-----------------------------------------|--|
| antifreeze and windshield washing fluid |  |
| oxidized aluminum (zancofuso®)          |  |
| PVDF                                    |  |
| 1/2" NPT (f)                            |  |
| 1/2" NPT (f)                            |  |
| 1015 psi                                |  |
| 2900 psi                                |  |
| ± 0.3 %                                 |  |
| 1 lb                                    |  |
| 3.7" - 3.5" - 2.3"                      |  |
| 🗑 No. 1 0.05 ft³ 🔓 lb 1.9               |  |