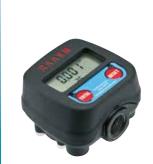

## P/N 37785-55

| Flow rate                      | 23.8 gpm                      |
|--------------------------------|-------------------------------|
| Compatible fluids              | diesel fuel                   |
| Body's material                | aluminum                      |
| Gear's material                | POM                           |
| Inlet                          | 3/4" NPT (f)                  |
| Outlet                         | 3/4" NPT (f)                  |
| Max operating pressure         | 1015 psi                      |
| Burst pressure                 | 2900 psi                      |
| Accuracy                       | ± 0.3 %                       |
| Net weight                     | 2 lb                          |
| Overall dimensions (A - B - C) | 3.7" - 3.6" - 3.0"            |
| Packaging - Weight             | <b>ୖ</b> No. 1 0.1 ft³ 🖁 lb 2 |

| 10.5 gpm                                |  |
|-----------------------------------------|--|
| antifreeze and windshield washing fluid |  |
| oxidized aluminum (zancofuso®)          |  |
| PVDF                                    |  |
| 1/2" NPT (f)                            |  |
| 1/2" NPT (f)                            |  |
| 1015 psi                                |  |
| 2900 psi                                |  |
| ± 0.3 %                                 |  |
| 1 lb                                    |  |
| 3.7" - 3.5" - 2.3"                      |  |
| 🗑 No. 1 0.05 ft³ 🔓 lb 1.9               |  |