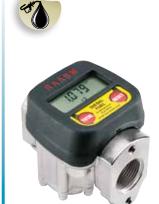

## P/N 33711-55

| 31.7 gpm            |  |
|---------------------|--|
| diesel fuel         |  |
| aluminum            |  |
| POM                 |  |
| 1" NPT (f) + Flange |  |
| 1" NPT (f) + Flange |  |
| 1015 psi            |  |
| 2900 psi            |  |
| ± 0.3 %             |  |
| 2.4 lb              |  |
| 4.3" - 3.6" - 3.9"  |  |
| Ma 1 0.2 ft³ Mab 3  |  |