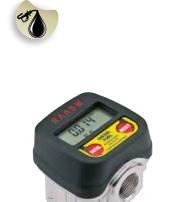

## P/N 33710-55

## P/N 37785-55

| Flow rate                      | 23.8 gpm                      |
|--------------------------------|-------------------------------|
| Compatible fluids              | diesel fuel                   |
| Body's material                | aluminum                      |
| Gear's material                | POM                           |
| Inlet                          | 3/4" NPT (f)                  |
| Outlet                         | 3/4" NPT (f)                  |
| Max operating pressure         | 1015 psi                      |
| Burst pressure                 | 2900 psi                      |
| Accuracy                       | ± 0.3 %                       |
| Net weight                     | 2 lb                          |
| Overall dimensions (A - B - C) | 3.7" - 3.6" - 3.0"            |
| Packaging - Weight             | <b>ୖ</b> No. 1 0.1 ft³ 🖁 lb 2 |