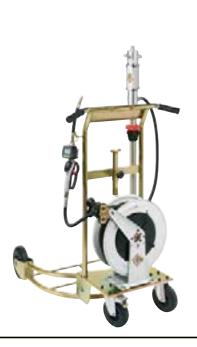

**Applied Lubrication** Technology Inc.

12 French Drive Mono, Ontario L9W 5W1

| Mobile lube kit for drums of 55 gal with:<br>■ pump 5:1 - 5.50 gpm ■ hose reel |                       |
|--------------------------------------------------------------------------------|-----------------------|
| Pump 5:1                                                                       | 36167-55              |
| Heavy duty dolly                                                               | 80210-55 (with brake) |
| Hose reel 1/2" - 35'                                                           | 8430.401-55           |
| Bung adapter                                                                   | 38042-55              |
| Control valve with digital meter                                               | 37739-55              |
| Hose 1/2"                                                                      | 996.302-55 (7')       |