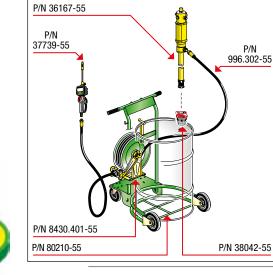

**Applied Lubrication** Technology Inc.

12 French Drive Mono, Ontario L9W 5W1

| Mobile lube kit for drums of 55 gal with:<br>■ pump 5:1 - 5.50 gpm ■ hose reel |                       |
|--------------------------------------------------------------------------------|-----------------------|
| Pump 5:1                                                                       | 36167-55              |
| Heavy duty dolly                                                               | 80210-55 (with brake) |
| Hose reel 1/2" - 35'                                                           | 8430.401-55           |
| Bung adapter                                                                   | 38042-55              |
| Control valve with digital meter                                               | 37739-55              |
| Hose 1/2"                                                                      | 996.302-55 (7')       |