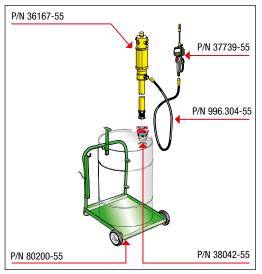

## P/N 37200-55

Mobile lube kit for drums of 55 gal with: pump 5:1 - 5.50 gpm

| 36167-55                 |  |  |
|--------------------------|--|--|
| 80200-55 (no brake)      |  |  |
| -                        |  |  |
| 38042-55                 |  |  |
| 37739-55                 |  |  |
| 996.304-55 (13')         |  |  |
| 🎁 No. 1 6.0 ft³  🛱 lb 75 |  |  |