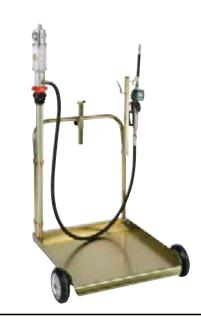

## P/N 37200-55

Mobile lube kit for drums of 55 gal with: pump 5:1 - 5.50 gpm

| 36167-55                 |  |  |
|--------------------------|--|--|
| 80200-55 (no brake)      |  |  |
| -                        |  |  |
| 38042-55                 |  |  |
| 37739-55                 |  |  |
| 996.304-55 (13')         |  |  |
| 🎁 No. 1 6.0 ft³  🛱 lb 75 |  |  |