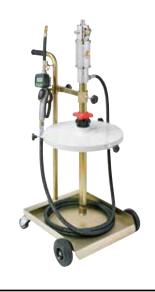

### P/N 37503-55

# **Mobile lube kit** for drums of 16 gal with

- pump 5:1 5.50 gpm
- drum cover

| 36164-55                |  |
|-------------------------|--|
| 80050-55                |  |
| 65138-55                |  |
| 38042-55                |  |
| 37739-55                |  |
| 996.304-55              |  |
| 🕅 No. 1 4.9 ft³ 👸 lb 52 |  |