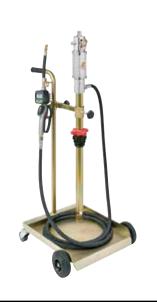

# 5:1 Mobile Lube Packages (16 gal)

16 gal oil dispenser kits. The ideal combinations for dispensing oil in any workplace. The dollies are very easy to handle thanks to 2 fixed wheels and 2 castors and offer a pump support and a handle support.

### P/N 37500-55

# **Mobile lube kit** for drums of 16 gal with:

■ pump 5:1 - 5.50 gpm

| Pump 5:1                         | 36164-55                       |
|----------------------------------|--------------------------------|
| Dolly                            | 80050-55                       |
| Drum cover                       | -                              |
| Bung adapter                     | 38042-55                       |
| Control valve with digital meter | 37739-55                       |
| Hose 1/2" - 13'                  | 996.304-55                     |
| Packaging - Weight               | <b>№</b> No. 1 4.9 ft³ 🔓 lb 45 |