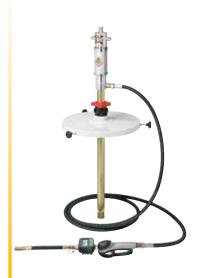

### P/N 37504-55

Lube kit for drums of 16 gal with:

- pump 5:1 5.50 gpm
- drum cover

| 36164-55                       |  |  |
|--------------------------------|--|--|
| -                              |  |  |
| 65138-55                       |  |  |
| 38042-55                       |  |  |
| 37739-55                       |  |  |
| 996.304-55                     |  |  |
| <b>№</b> No. 1 4.9 ft³ 👸 lb 32 |  |  |