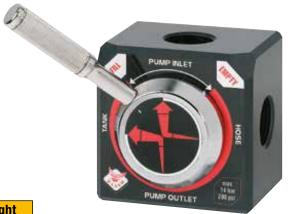

## 4-Way Evacuation Valve

The 4-way evacuation valve is used for extraction and discharge of waste oil, fluid hydraulic gear, engine oil and antifreeze

## P/N 38130-55

Evacuation valve with 3/4" NPT (f) connection

## P/N 38131-55

Evacuation valve with 1" NPT (f) connection

## P/N 38132-55

Evacuation valve with 1-1/2" NPT (f) connection

| P/N      | Seals  | Connection     | Dimensions | Pressure | Weight |
|----------|--------|----------------|------------|----------|--------|
| 38130-55 | Viton® | 3/4" NPT (f)   | 4"x 4"x 3" | 200 psi  | 7 lb   |
| 38131-55 | Viton® | 1" NPT (f)     | 4"x 4"x 3" | 200 psi  | 7 lb   |
| 38132-55 | Viton® | 1-1/2" NPT (f) | 4"x 4"x 3" | 200 psi  | 7 lb   |